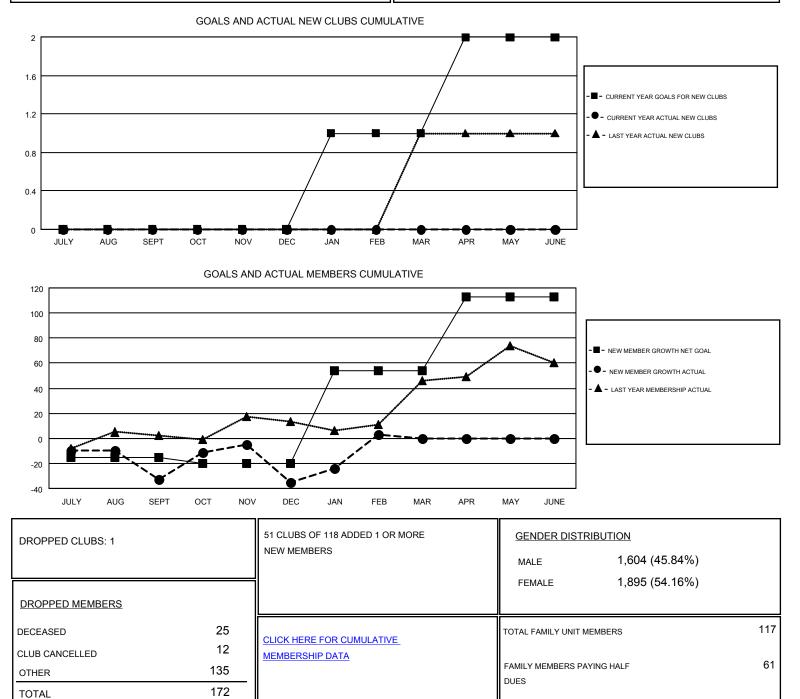

#### GMT: HARVEY WHITLEY

| Clubs                 |               |           |               | Members<br>RESULTS FOR 2016-2017 |                                                                |                                                              |                                                    |
|-----------------------|---------------|-----------|---------------|----------------------------------|----------------------------------------------------------------|--------------------------------------------------------------|----------------------------------------------------|
| RESULTS FOR 2016-2017 |               |           |               |                                  |                                                                |                                                              |                                                    |
| QUARTER               | NEW CLUB GOAL | NEW CLUBS | DROPPED CLUBS | QUARTER                          | NEW MEMBER GROWTH<br>NET GOAL (not reinstated<br>or transfers) | NEW MEMBER<br>GROWTH ACTUAL (not<br>reinstated or transfers) | DROPPED<br>MEMBERS ACTUAL<br>(including transfers) |
| JULY/AUG/SEPT         | 0             | 0         | 0             | JULY/AUG/SEPT                    | -15                                                            | 36                                                           | 69                                                 |
| OCT/NOV/DEC           | 0             | 0         | 1             | OCT/NOV/DEC                      | -5                                                             | 67                                                           | 69                                                 |
| JAN/FEB/MAR           | 1             | 0         | 0             | JAN/FEB/MAR                      | 74                                                             | 72                                                           | 34                                                 |
| APR/MAY/JUNE          | 1             | 0         | 0             | APR/MAY/JUNE                     | 59                                                             | 0                                                            | 0                                                  |